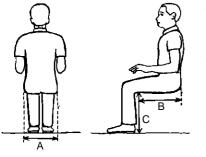

#### Product user group

- This cushion is recommended for people lacking skin sensation, who are able to change position without assistance
- Standard cushion contouring provides postural stability for client's comfort and function; suitable for clients who are able to sit independently in a balanced and aligned posture
- The cushion is suitable for users whose body measurements fall within the following ranges:
  - A. Hip width: 360 480 mm
  - B. Buttock to back of knee: 430 540 mm.