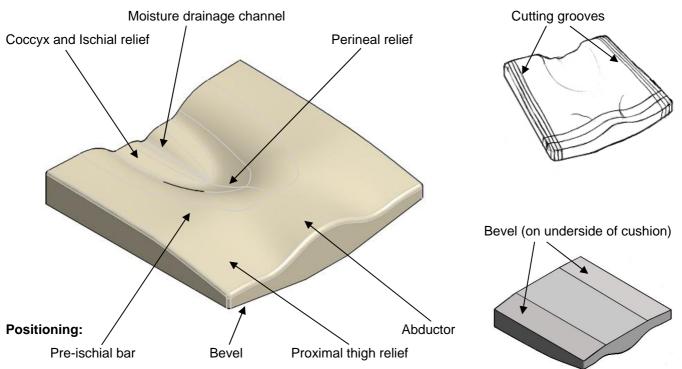

### Overview

• The cushion has sculpted top and bottom surfaces to help provide the following features:

#### Pressure relief for high risk areas:

- Each cushion is delivered in the widest setting, but can be cut-to-size for each user
- The cushion has moulded-in, seat width and seat depth option 'cutting grooves' to help with cutting accuracy (and to match the seat and depth options of the Motivation wheelchair products)
- The cushion is easily modifiable by wheelchair service staff to customise the fit of the cushion to the wheelchair user
- Each cushion has a water resistant, fire retardant and size-adjustable cover
- The cover is carefully shaped to follow the contours of the cushion
- Each cover has a grab handle at the front of the cushion, and a velcro (loop) strip underneath to help keep the cushion in position on the wheelchair seat
- The cushion and its packaging are designed for easy disassembly for recycling or reuse.