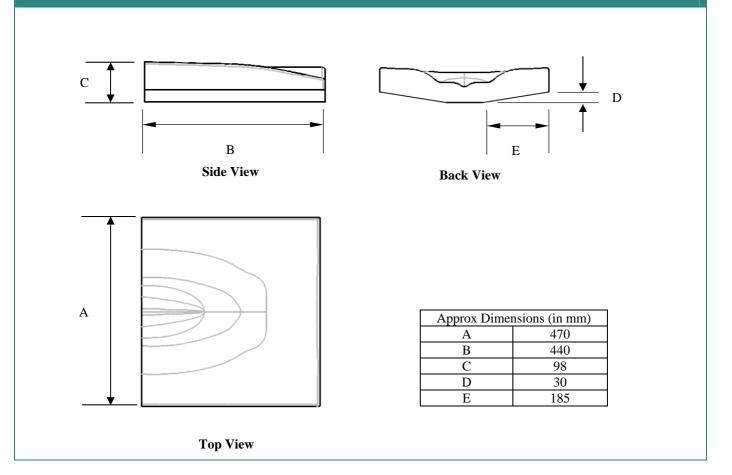

|
| Cushion cover  | Fire retardant water resistant nylon fabric 100D, with a 25 mm webbing handle at front (twisted)                                                           |
| Lifecycle      | The product is designed to provide at least 1 year of service, during normal use, and providing it is appropriately maintained                             |
| Standards      | The product conforms to the relevant sections of International Standards<br>Organisation (ISO) standard ISO:7176, including fire retardant foam and fabric |
| Weight         | Net weight (with cover) in largest size configuration – 1.3 kg.                                                                                            |

## **Product dimensions**